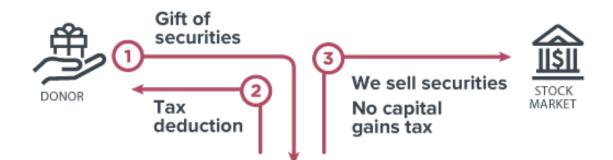

#### Stock Gifts

Donating appreciated securities, including stocks or bonds, is an easy and taxeffective way for you to make a gift to The CREATE Foundation to fulfill your charitable goals. Gifts of appreciated securities can be used to create an endowed fund, support a charitable organization or give to a donor advised fund that can then be distributed to a cause that is important to you.

Benefits of gifts of stocks and bonds are:

- Avoid paying capital gains tax on the sale of appreciated stock
- Receive a charitable income tax deduction
- Further your philanthropic mission today

If you have questions about gifts of appreciated stocks or bonds please contact P.K. Thomas at 662-844-8989 or <u>pk@createfoundation.com</u>.